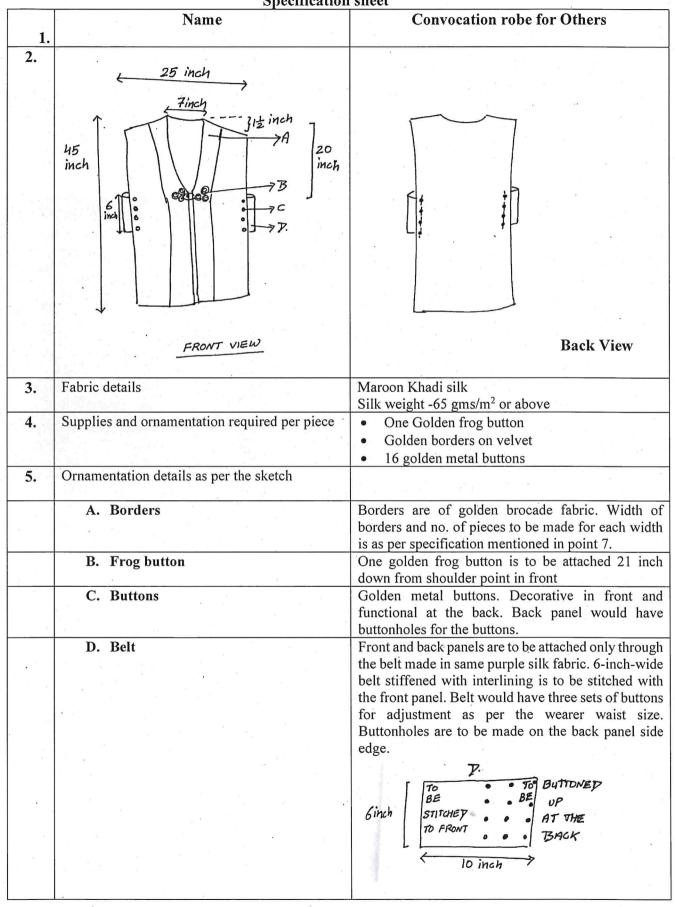

# 2. Amendment to Regulation 16 (iii). [EC resolution No. 49] regarding Academic Costumes.

Replace the existing Regulation 16 (iii) Page 721-722 of University Calendar, Volume-II– 'Academic Costumes' with the following:

| S.NO. |                 | (*) SPECIFICATION OF COSTUMES                                                                               |
|-------|-----------------|-------------------------------------------------------------------------------------------------------------|
| 1.    | Chancellor      | Purple khadi silk with 4-inch gold lace and tree of life motif embroidered in zardozi at the back.          |
| 2.    | Pro-Chancellor  | Purple khadi silk with 3-inch gold lace and tree of life motif embroidered in zardozi at the back.          |
| 3.    | Vice-Chancellor | Purple khadi silk with 2.75-inch gold lace<br>and tree of life motif embroidered in<br>zardozi at the back. |